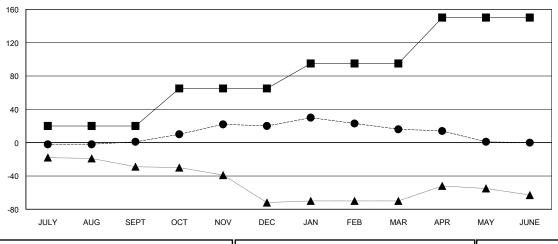

# GOALS AND ACTUAL MEMBERS CUMULATIVE

| DROPPED CLUBS: 0 |     |
|------------------|-----|
| DROPPED MEMBERS  |     |
| DECEASED         | 23  |
| CLUB CANCELLED   | 0   |
| OTHER            | 114 |
| TOTAL            | 137 |

| Members               |                           |                         |                                              |  |  |  |
|-----------------------|---------------------------|-------------------------|----------------------------------------------|--|--|--|
| RESULTS FOR 2017-2018 |                           |                         |                                              |  |  |  |
| QUARTER               | MEMBER GROWTH NET<br>GOAL | MEMBER GROWTH<br>ACTUAL | DROPPED MEMBERS ACTUAL (including transfers) |  |  |  |
| JULY/AUG/SEPT         | 20                        | 46                      | 42                                           |  |  |  |
| OCT/NOV/DEC           | 45                        | 38                      | 17                                           |  |  |  |
| JAN/FEB/MAR           | 30                        | 35                      | 39                                           |  |  |  |
| APR/MAY/JUNE          | 55                        | 25                      | 39                                           |  |  |  |