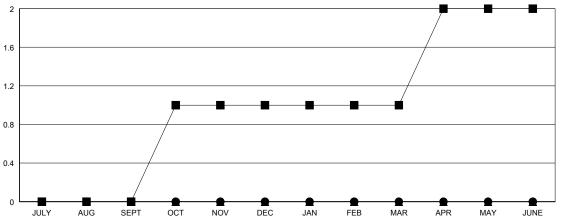

## GOALS AND ACTUAL NEW CLUBS CUMULATIVE

# **LOCATION MINNESOTA**

| -             | _             |             |               |     |
|---------------|---------------|-------------|---------------|-----|
|               | Club          | os          |               |     |
|               | RESULTS FOR   | R 2017-2018 |               |     |
| QUARTER       | NEW CLUB GOAL | NEW CLUBS   | DROPPED CLUBS | QU  |
| JULY/AUG/SEPT | 0             | 0           | 0             | JUL |
| OCT/NOV/DEC   | 1             | 0           | 0             | oc  |
| JAN/FEB/MAR   | 0             | 0           | 0             | JAN |
| APR/MAY/JUNE  | 1             | 0           | 0             | APF |